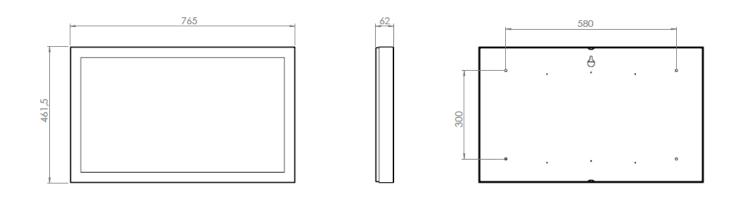

# HI>ND WALL CASING EASY 32" Landscape

HI-ND wall casing EASY is designed to give a professional signage feeling. Different models in landscape and portrait mode to allow airflow from top to bottom as only the sides are covered completely to the wall. There is space for power plugs inside. Available in black and white as standard but custom colors and materials like brass and stainless steel can be ordered upon request.



### **TECHNICAL DRAWING**





## SPECIFICATION

#### FEATURES

- Designed for displays from Samsung and LG
- Space for power plugs
- Integrated display mount
- Available in different colors and materials

#### MATERIALS

• Powder coated metal

#### **DISPLAY OPTIONS**

• VESA 200x200 / 300x300

#### POWDER COATING OPTIONS

Black, RAL 9005str White, RAL 9003str Custom color upon request

#### PART NO AND DESCRIPTION

WC3200-0101-02 Wall Casing EASY, White WC3200-0101-02 Wall Casing EASY, Black