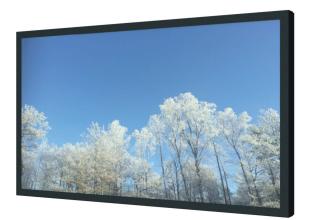

# HI>ND WALL CASING EASY 32" Landscape

HI-ND wall casing EASY is designed to give a professional signage feeling. Different models in landscape and portrait mode to allow airflow from top to bottom as only the sides are covered completely to the wall. There is space for power plugs inside. Available in black and white as standard but custom colors and materials like brass and stainless steel can be ordered upon request.